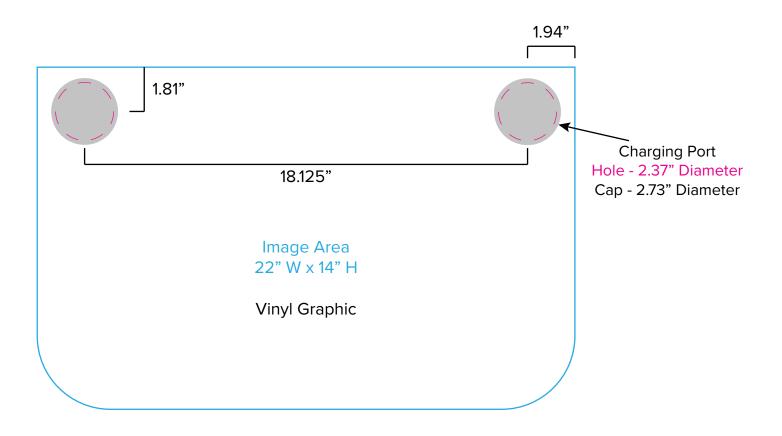

Page 1 9.2021

Graphic Template
Backwall Workstation Countertop – Vinyl Graphics
Graphics **NOT** included in base price. Please request pricing.

NOTE: All Raster Art (jpg, tiff,psd, png, etc.) must be at least 100 dpi at print size.

Standard kits are often customized. Please check with Customer Service to ensure that this template matches your specific job.

Page 3 9.2021