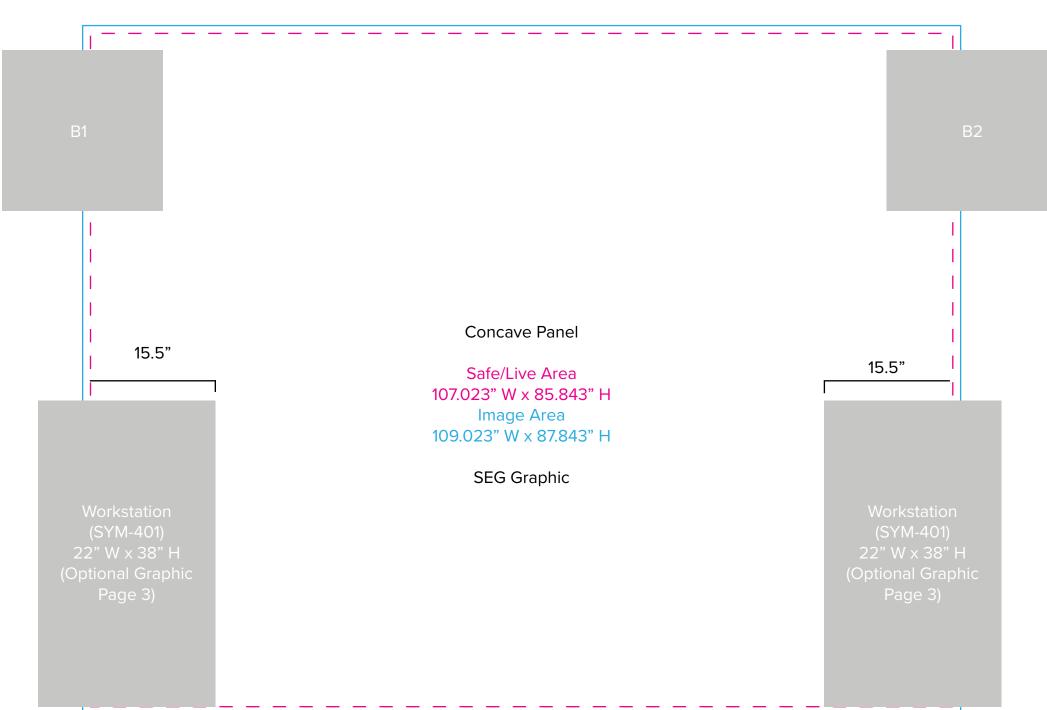

B2

Graphic Template 10 x 10 Inline Exhibit Backwall with Concave Rectangular Panel - SEG Graphic

B1,2

B1,2 (Suggested Image Placement)

Image/Live Area 23" W x 23" H max

**Direct Print Graphic** 

Floating Graphic (B) Note: Attached to mount with hook and loop. Varying shapes can be accomodated but must be no larger than 23" x 23".

NOTE: All Raster Art (jpg, tiff,psd, png, etc.) must be at least 100 dpi at print size.

Standard kits are often customized. Please check with Customer Service to ensure that this template matches your specific job.