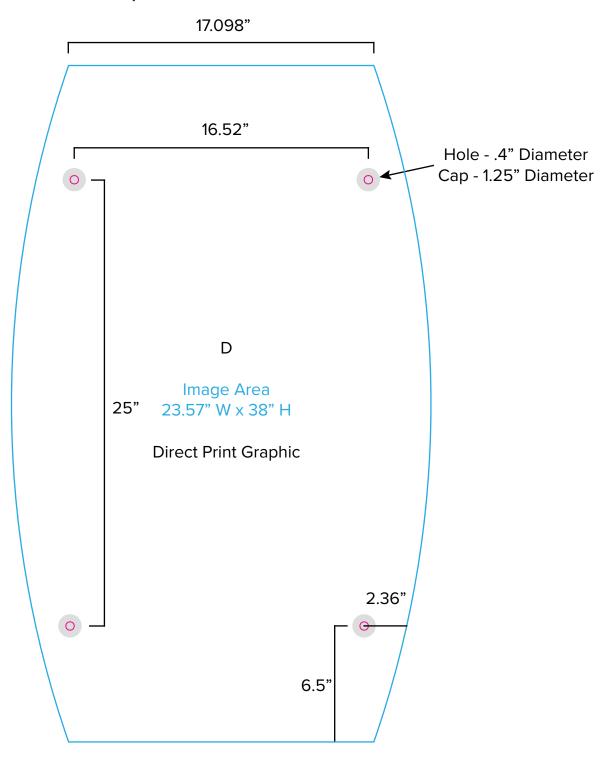

## Graphic Template Backwall Workstation – Direct Print Graphic

NOTE: All Raster Art (jpg, tiff,psd, png, etc.) must be at least 100 dpi at print size.

Standard kits are often customized. Please check with Customer Service to ensure that this template matches your specific job.

Page 2 9.2021