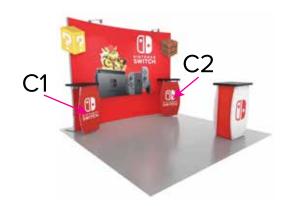

## Graphic Template Backwall Workstation – Direct Print Graphic

NOTE: All Raster Art (jpg, tiff,psd, png, etc.) must be at least 100 dpi at print size.

Standard kits are often customized. Please check with Customer Service to ensure that this template matches your specific job.

Page 2 9.2021