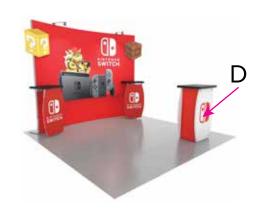

Page 1 9.2021

Graphic Template
Backwall Workstation Countertop – Vinyl Graphics
Graphics **NOT** included in base price. Please request pricing.

NOTE: All Raster Art (jpg, tiff,psd, png, etc.) must be at least 100 dpi at print size.

Standard kits are often customized. Please check with Customer Service to ensure that this template matches your specific job.

Page 3 9.2021