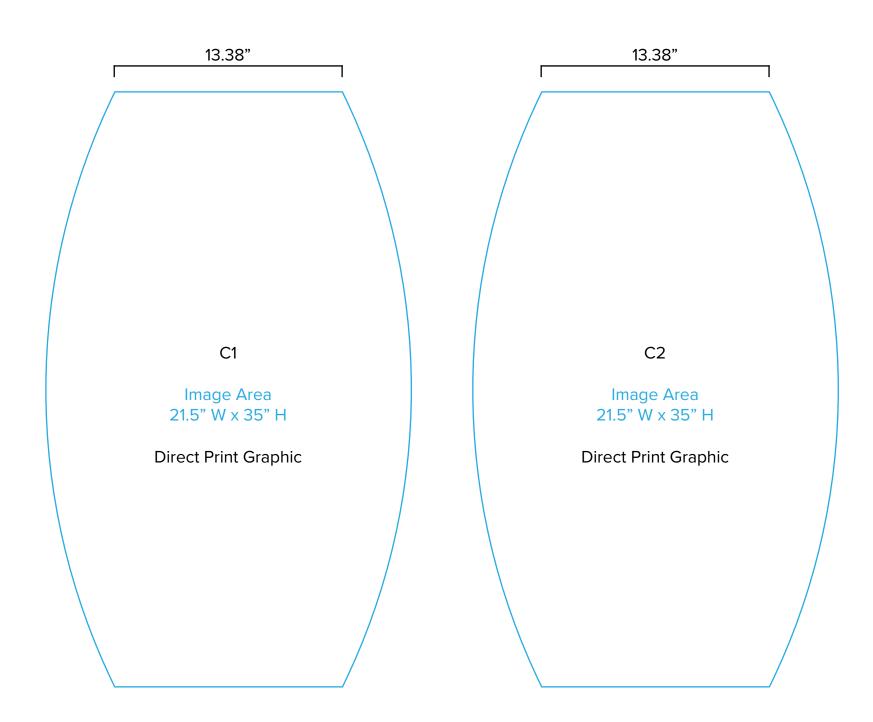

## Graphic Template Portable Counter (SYM-408) – Direct Print Graphic

NOTE: All Raster Art (jpg, tiff,psd, png, etc.) must be at least 100 dpi at print size.

Standard kits are often customized. Please check with Customer Service to ensure that this template matches your specific job.

Page 4 9.2021